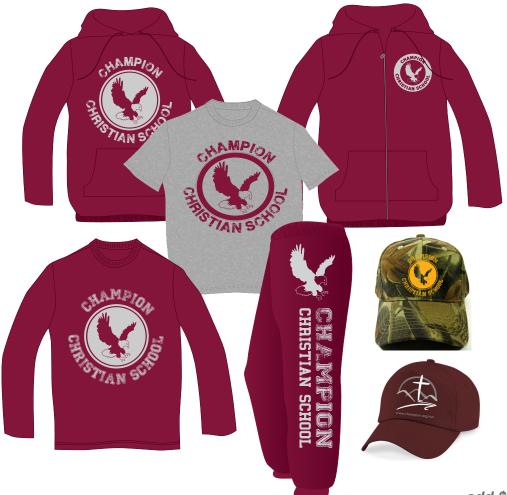

Help show your support for Champion Christian School by purchasing and wearing Eagles spiritwear!

Clothing availble in youth (XS-L) and adult (S-XXL) sizes

- Pullover Hoodie \$16/\$18
- Zip-front hoodie \$24/\$27
- Short-sleeved T-shirt \$11/\$12
- Long-sleeved T-shirt \$14/\$17
- Sweatpants \$13/\$15
- Burgundy Baseball Cap \$10
- Camo Baseball Cap \$12

add \$3 to the price of each XXL sized item \*youth price/adult price

| Student Name                            | Classroom |       |      |   |   |      |       |     |       |
|-----------------------------------------|-----------|-------|------|---|---|------|-------|-----|-------|
| PRODUCT                                 |           |       | SIZE |   |   |      |       | QTY | PRICE |
|                                         | youth     | adult | XS   | S | Μ | L XL | XXL   |     |       |
|                                         | youth     | adult | XS   | S | М | L XL | XXL   |     |       |
|                                         | youth     | adult | XS   | S | М | L XL | XXL   |     |       |
|                                         | youth     | adult | XS   | S | М | L XL | XXL   |     |       |
|                                         | youth     | adult | XS   | S | Μ | L XL | XXL   |     |       |
| PLEASE PLACE ORDERS BY FRIDAY, APRIL 25 |           |       |      |   |   |      | TOTAL |     |       |